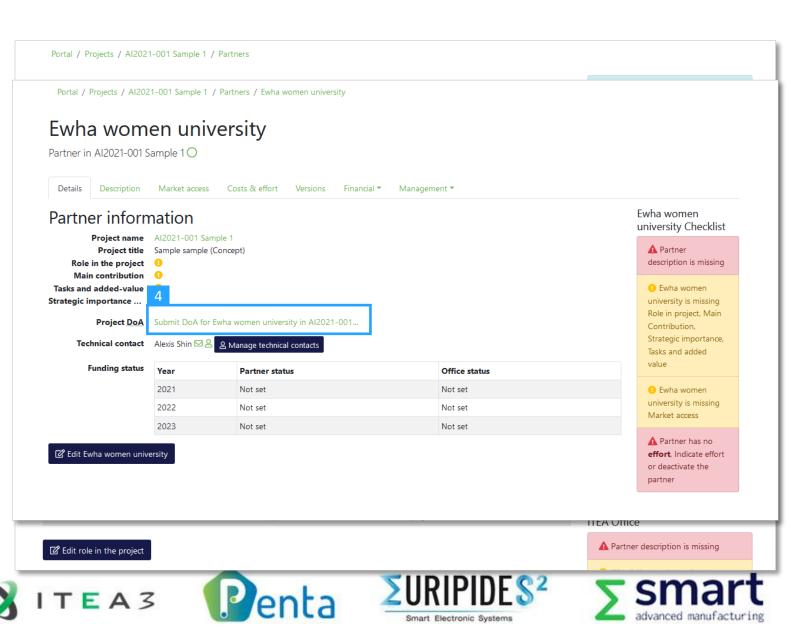

## To do on Al Call portal

**Update Partners details** 

1. Go to 'Partners' tab

ELTIC-NEXT

- 2. Click on the organisation that you wish to update
- 3. Provide necessary information under Details, Description, Market access. Costs & effort of this organisation can also be updated under Costs & effort
- 4. DoA template can be downloaded and submitted here (via the 'Details' tab)

#### To do on Al Call portal

**Update Rationale for funding** 

- 1. Go to the 'Countries' tab
- 2. Click on a Country to update
- 3. Click 'Edit coordinator and/or rationale for Country'
- 4. Provide necessary information