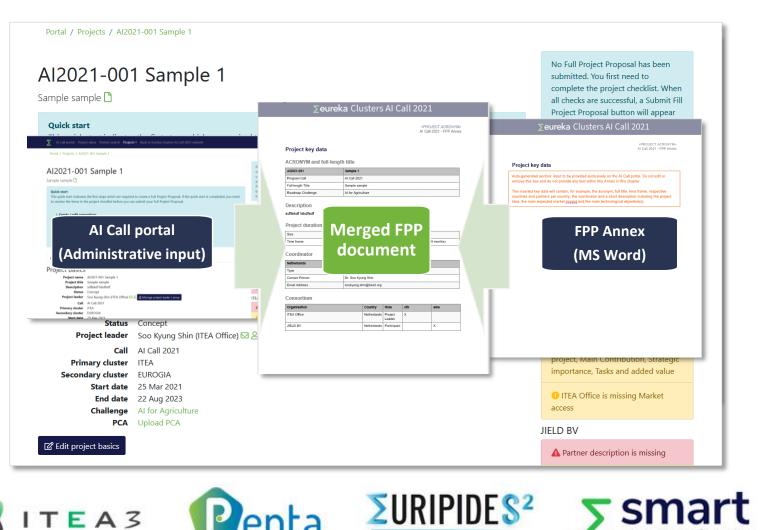

## To do on AI Call portal

Create work packages

- 1. Go to the 'Work packages' tab
- 2. Click 'Create work package'
- Provide necessary information for each created work package: Effort, Objectives and expected results, Tasks and Deliverables
- 4. By clicking the Full WP structure feature, the project leader can check how this Work package input will be merged to the FPP template (Chapter 4.2 Work package description)