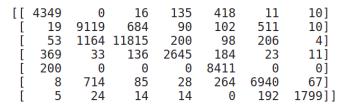

## Problem/Solution

- Manufacturing industry collects the greatest amount of data, yet only 5% of manufacturing companies around the world use IoT solutions.
- As a example, we enables predicitons and optimization with Neural Network algorithm of Material Temperature with an hybrid of the system with Support Vector Machine Algorithm.
- The solution is with a low error and the percentage optimal efficiency is high especially for process manufacturing.

### Annealing Process Temperature Range for Furnace conditions Prediction with SVM

Revolvind Teknoloji AS Sanayi Mah. Teknopark Blv. Teknopark İstanbul 1C 1408 Pendik / İstanbul – TURKEY