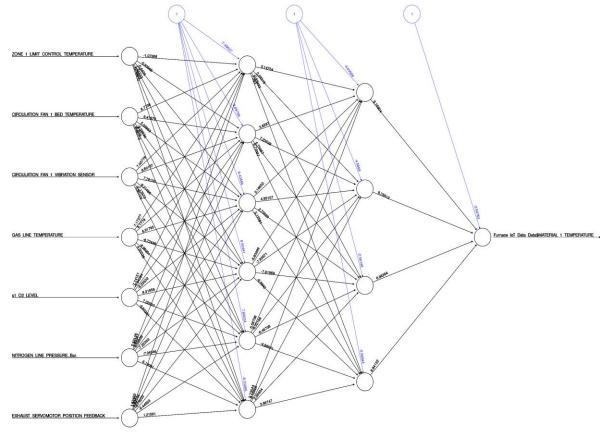

## Problem/Solution

- Manufacturing industry collects the greatest amount of data, yet only 5% of manufacturing companies around the world use IoT solutions.
- As a example, we enables predicitons and optimization with Neural Network algorithm of Material Temperature with an hybrid of the system with Support Vector Machine Algorithm.
- The solution is with a low error and the percentage optimal efficiency is high especially for process manufacturing.

### Annealing Process Temperature Range for Furnace conditions Prediction with SVM

Revolvind Teknoloji AS Sanayi Mah. Teknopark Blv. Teknopark İstanbul 1C 1408 Pendik / İstanbul – TURKEY