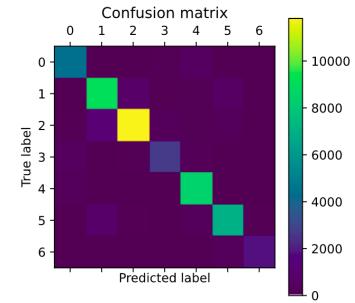

## Problem/Solution

- Manufacturing industry collects the greatest amount of data, yet only 5% of manufacturing companies around the world use IoT solutions.
- As a example, we enables predicitons and optimization with Neural Network algorithm of Material Temperature with an hybrid of the system with Support Vector Machine Algorithm.
- The solution is with a low error and the percentage optimal efficiency is high especially for process manufacturing.

### Annealing Process Temperature Range for Furnace conditions Prediction with SVM

Revolvind Teknoloji AS Sanayi Mah. Teknopark Blv. Teknopark İstanbul 1C 1408 Pendik / İstanbul – TURKEY