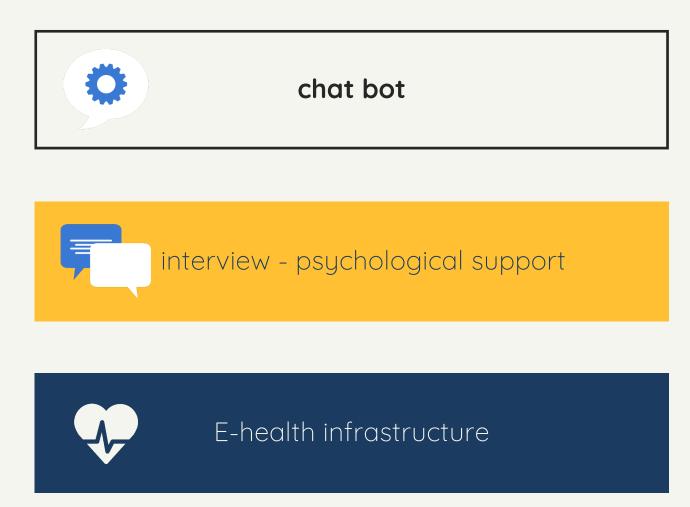

Supported With AI

1. Online meeting of the patient and the psychiatrist / psychologist

3. Supervisor's control and feedback of the patient and the psychiatrist / psychologist's online conversation

2. Planning the interviews and follow-ups within a certain protocol according to the needs of the patient

4. Interpreting gestures and movements of the client through Al-based application during the interview

# **E-health System**

- Keeping patient information in a safe environment with the consent of the patient.
- Special tools for Measurement and Analysis
- Regular follow-up of patients
- Detailed reports